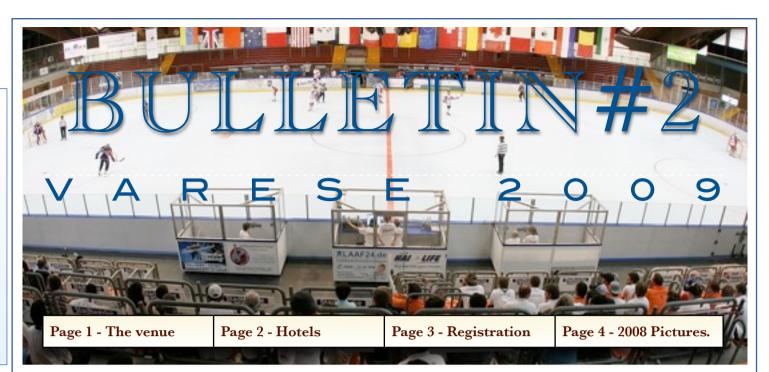

# 2009 IN LINE HOCKEY WORLD CHAMPIONSHIPS

Junior Men, Senior Women and Men The Host Federation will be: F.I.H.P.

Federation Italiana hockey e Pattinaggio.

The location is the city of VARESE.

The dates are firmly set:

# VENUE

# PALAGHIACCIO ALBANI

Via Albani - 21100 Varese. It is a de-iced arena. The floor size will be full use of the ice

Villa Recalcati - VARESE

VARESE & LOMBARDIA Tourism: <u>http://www.vareseturismo.it</u>/ <u>http://www.regione.lombardia.it/</u>