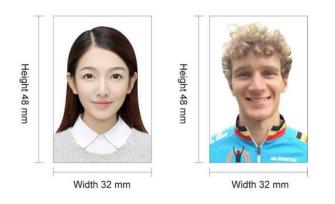

(II) Specification requirements

1. The aspect ratio of the photo is 2:3 with the width no less than 32 mm and the height no less than 48 mm. Example:

2. The photo must be in 24-bit RGB true color with a resolution of 300 DPI or above. There must be a blank margin between the top of the head and the edge of the photo.