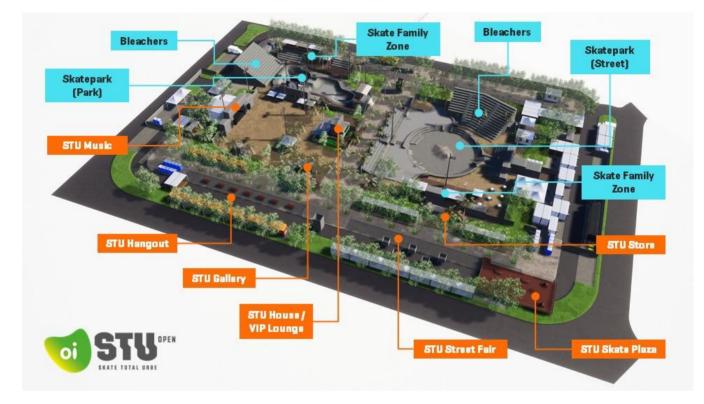

## **EVENT AREA**

Please see below the render of the competition area:

We specify that "Skate Family Zone" is an area for athletes.

Please note that besides the National Federation's team delegates/managers registered through World Skate Entry Platform, **each athlete will be entitled to give access to two supports/guests during the event**.