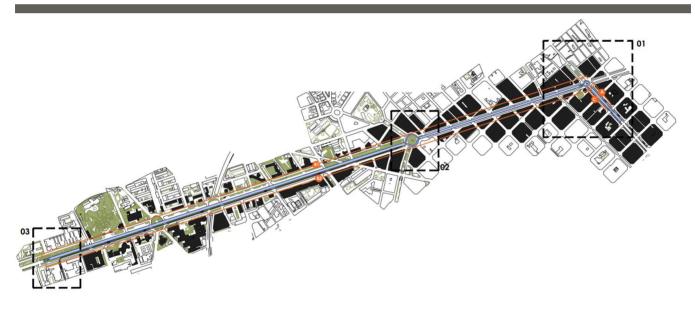

## **MARATHON - CIRCUIT**

| WRG                                  | BARCELONA 2019     | PASSEIG DE GRÀCIA / DIAGONAL | MARATÓN |                     | PLANO GENERAL |
|--------------------------------------|--------------------|------------------------------|---------|---------------------|---------------|
| BARCELONA 2019<br>WORLD ROLLER GAMES | WORLD ROLLER GAMES |                              | A3      | FECHA<br>13/05/2019 |               |

#### **100M**

The 100M route will be located in Passeig de Gràcia, it will go from Provenza to Rosellón. The route will have a slope of approximately 1% upward.

#### Please find below the layout: