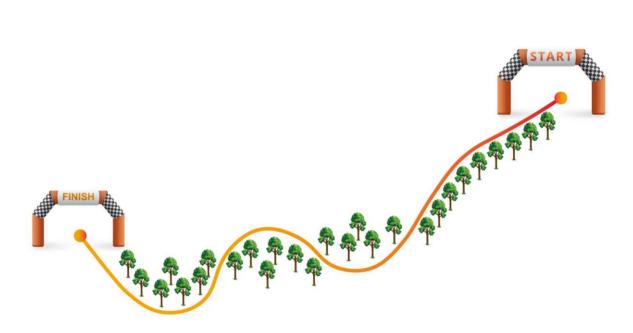

## DOWNHILL

The The circuit for Inline Downhill, Skateboarding Downhill and Street Luge has been modified due to a number of challenges faced by the Local Organizing Committee. It will still be located in the historic mountain of Montjuic but the circuit will be 850 mts long (0.52 miles) with and an average grade 8.1% and the steepest point of 10.15% Please see the map below:

It will be a circuit of medium difficulty with constant acceleration.

The top speed is around 80 km/h and all the necessary security measures along the track will be applied.

In addition, the lift back to the start area will use a secondary route to guarantee the total absence of traffic within the circuit during the event. By doing this, the process of bring the riders to the top will be faster.