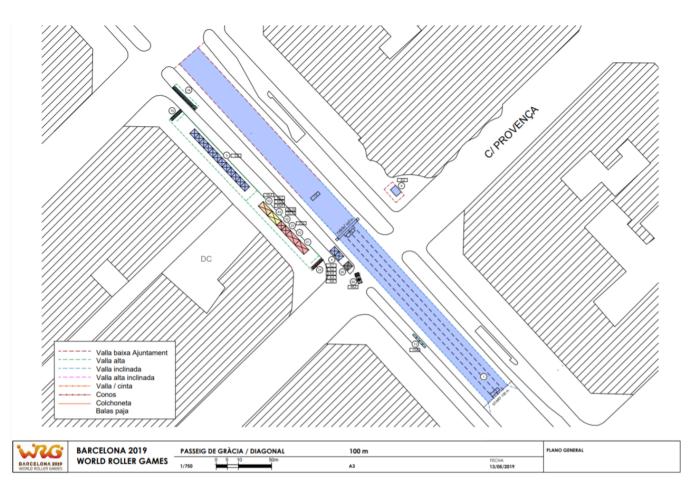

## TRACK AND ROAD CIRCUIT

- The **Track** will be 200 mt long and 6 mt wide with a constant track profile (linear profile) and 95 cm height cant. Please see below the layout, marked in grey.
- The location of the **Road** Circuit has changed due to a number of challenges faced by the Local Organizing Committeè. It will no longer be located in Av Maria Cristina but at Front Maritim, around the track.

The Road Circuit will be 340 mt long and 7 mt wide. Please see below the layout marked in blue: