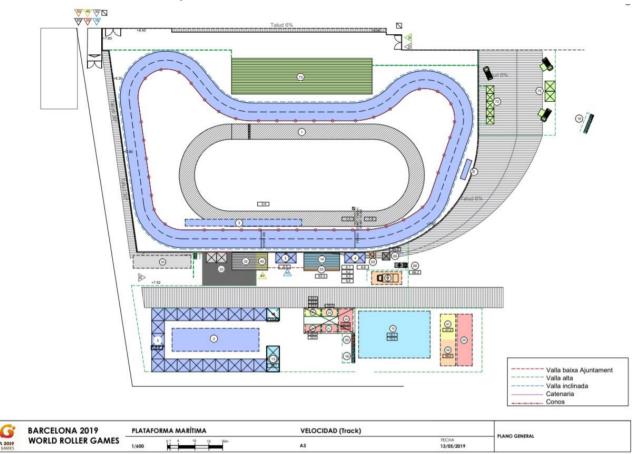

## TRACK AND ROAD CIRCUIT

- The **Track** will be 200 mt long and 6 mt wide with a constant track profile (linear profile) and 95 cm height cant. Please see below the layout, marked in grey.
- The location of the **Road** Circuit has changed due to a number of challenges faced by the Local Organizing Committeè. It will no longer be located in Av Maria Cristina but at Front Maritim, around the track.

The Road Circuit will be 340 mt long and 7 mt wide. Please see below the layout marked in blue: