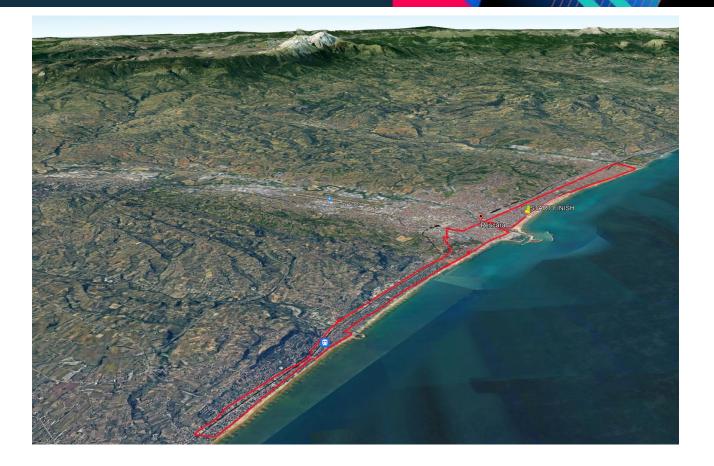

### Road course

About 40km

- 3 cities:
- Pescara (start /finish)
- Montesilvano
- Francavilla al Mare

PESCARA MONTESILVANO FRANCAVILLA AL MARE

Race profile : flat

PESCARA MONTESILVANO FRANCAVILLA AL MARE

Road Book

Start Km0

Follow the localisation (orange form)

PESCARA MONTESILVANO FRANCAVILLA AL MARE

Road Book

3 waves to reach start line with a gap of 5min between each.

PESCARA MONTESILVANO ANCAVILLA AL MARE

Road Book

Km 5.40 Bad pavement then round about. We recommand to all pass on the right side

Be careful little central part before round about

PESCARA MONTESILVANO FRANCAVILLA AL MARE

Road Book

Km 7,80 Take left in the tunnel

Pad pavement with holes (probably fixed)

PESCARA MONTESILVANO FRANCAVILLA AL MARE

Road Book

Km 11.60

Yellow central obstacle followed by a round about Need to take left side only

PESCARA MONTESILVANO FRANCAVILLA AL MARE

Road Book

Km 15.00 Little copple stones and line design. Keep inside edge to avoid problem with line.

PESCARA MONTESILVANO FRANCAVILLA AL MARE

Road Book

Km 18,75 At the exit of the round <sup>I</sup> about we use this line

PESCARA MONTESILVANO FRANCAVILLA AL MARE

Road Book

Km 18,80 We keep left only and be careful with plastic road central obstacle

PESCARA MONTESILVANO FRANCAVILLA AL MARE

Road Book

Km 26,78 Round about only left side Turn left quite easy But little downhill behind (no problem) and can pass both side in the tunnel (Km 26,93)

### **Road Book**

Km 36,15 Serie of middle obstacle Only left better

WORLD SKATE

PESCARA MONTESILVANO FRANCAVILLA AL MARE

WORL

MA

PESCARA MONTESILVANO FRANCAVILLA AL MARE

Road Book

Km 37,01 to 37,47 Narrow section

Road Book

Km 37,59 We take the exit on the right

WORLD SKATE

PESCARA MONTESILVANO FRANCAVILLA AL MARE

WORLD

MA

PESCARA MONTESILVANO FRANCAVILLA AL MARE

Road Book

Km 38,25 Both side allowed Dont cut on the border of the round about Sign will be protected and volunteer will signal with sound

PESCARA MONTESILVANO FRANCAVILLA AL MARE

Road Book

Km 38,30 Depending with side of round about skater take: Road is split on 2 side for 100m Dont change side

PESCARA MONTESILVANO FRANCAVILLA AL MARE

Road Book

Km 38,95 Last corner Wide road

PESCARA MONTESILVANO FRANCAVILLA AL MARE

Road Book

Last straight line 800m long Very line smooth and quite wide

PESCARA MONTESILVANO FRANCAVILLA AL MARE

Road Book

Km 39,73 Finish line area congratulation

PESCARA MONTESILVANO FRANCAVILLA AL MARE