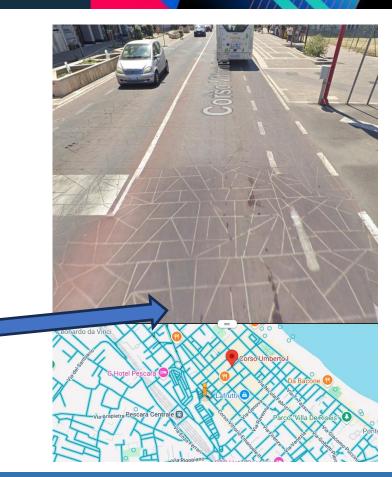

Km 5.40 Bad pavement then round about. We recommand to all pass on the right side

Be careful little central part before round about

PESCARA MONTESILVANO FRANCAVILLA AL MARE

Road Book

Km 7,80 Take left in the tunnel