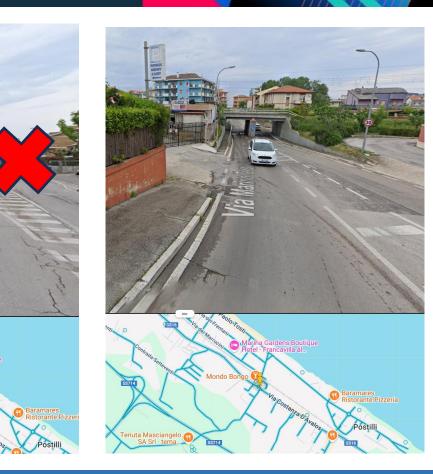

Pad pavement with holes (probably fixed)

PESCARA MONTESILVANO FRANCAVILLA AL MARE

Road Book

Km 11.60

Yellow central obstacle followed by a round about Need to take left side only

PESCARA MONTESILVANO FRANCAVILLA AL MARE