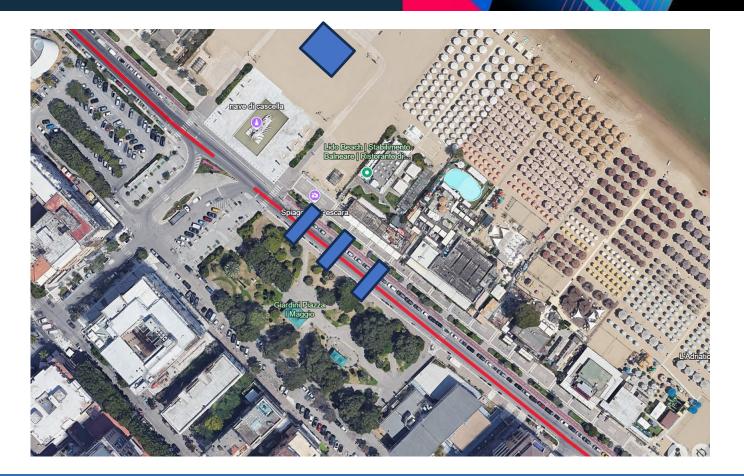

Start Km0

Follow the localisation (orange form)

PESCARA MONTESILVANO FRANCAVILLA AL MARE

Road Book

3 waves to reach start line with a gap of 5min between each.

PESCARA MONTESILVANO ANCAVILLA AL MARE

Road Book