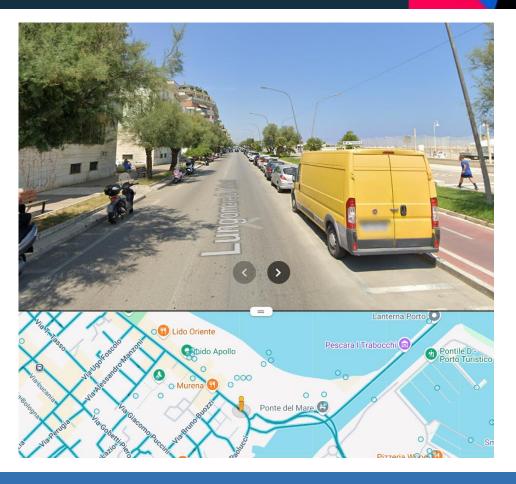

Km 5.40 Bad pavement then round about. We recommand to all pass on the right side

Be careful little central part before round about

PESCARA MONTESILVANO FRANCAVILLA AL MARE

Road Book

Km 7,80 Take left in the tunnel

Pad pavement with holes (probably fixed)

PESCARA MONTESILVANO FRANCAVILLA AL MARE

Road Book

Km 11.60

Yellow central obstacle followed by a round about Need to take left side only

PESCARA MONTESILVANO FRANCAVILLA AL MARE