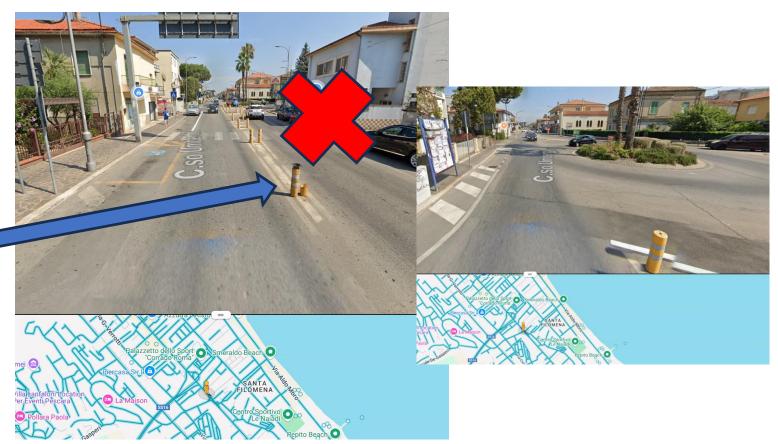

Pad pavement with holes (probably fixed)

PESCARA MONTESILVANO FRANCAVILLA AL MARE

Road Book

Km 11.60

Yellow central obstacle followed by a round about Need to take left side only

PESCARA MONTESILVANO FRANCAVILLA AL MARE