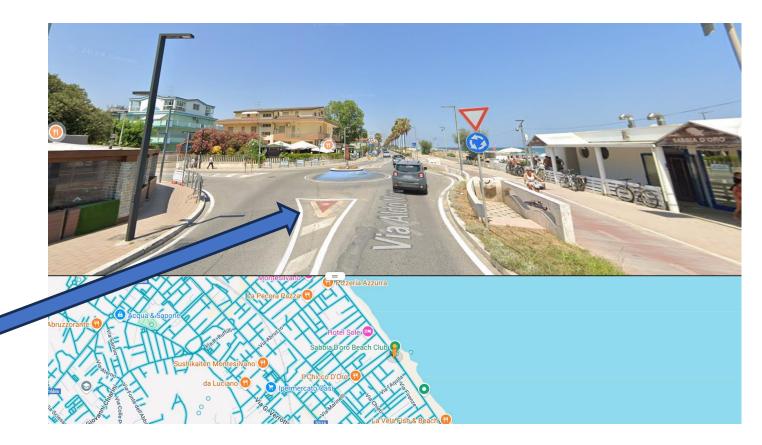

Km 5.40 Bad pavement then round about. We recommand to all pass on the right side

Be careful little central part before round about

PESCARA MONTESILVANO FRANCAVILLA AL MARE

Road Book

Km 7,80 Take left in the tunnel