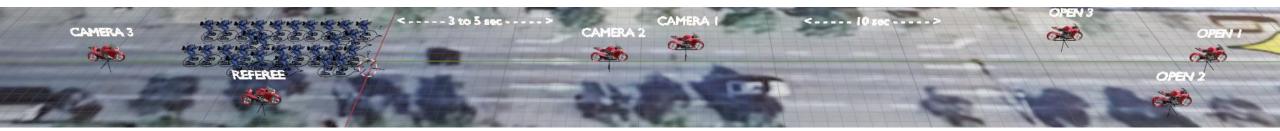

PESCARA MONTESILVANO FRANCAVILLA AL MARE

MOTO / CAR ORGANISATION

- For each start we will have :
- - 1 or 2 car to open the road 20-30sec in front of the leader
- 3 motorcycles to OPEN the road with a distance of 10 sec or more (2 for security and 1 for judge opener)
- 2 camera bike in front of the leader
- 1 referee around the leader