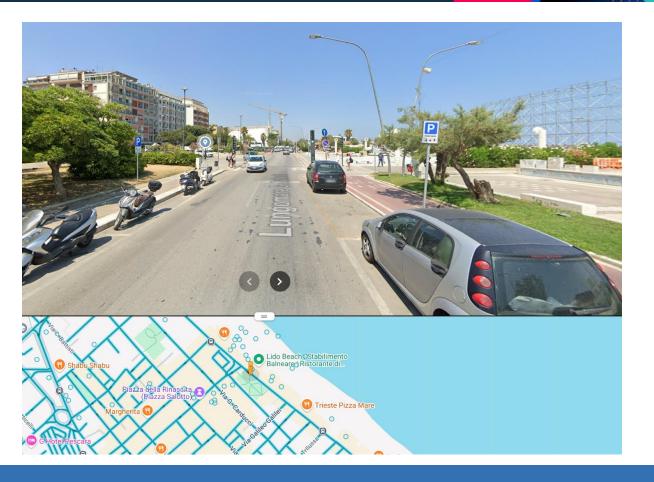

### Road course

About 40km

- 3 cities:
- Pescara (start /finish)
- Montesilvano
- Francavilla al Mare

PESCARA MONTESILVANO FRANCAVILLA AL MARE

Race profile : flat

PESCARA MONTESILVANO FRANCAVILLA AL MARE

Road Book

Start Km0

Follow the localisation (orange form)

PESCARA MONTESILVANO FRANCAVILLA AL MARE

Road Book

3 waves to reach start line with a gap of 5min between each.

PESCARA MONTESILVANO ANCAVILLA AL MARE

Road Book