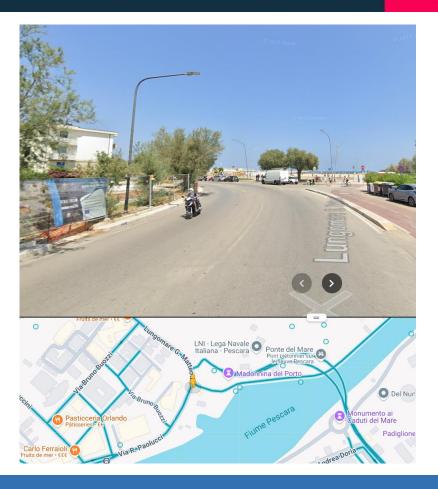

### Road course

About 40km

- 3 cities:
- Pescara (start /finish)
- Montesilvano
- Francavilla al Mare

PESCARA MONTESILVANO FRANCAVILLA AL MARE

Race profile : flat

PESCARA MONTESILVANO FRANCAVILLA AL MARE

Road Book

Start Km0

Follow the localisation (orange form)

PESCARA MONTESILVANO FRANCAVILLA AL MARE

Road Book

3 waves to reach start line with a gap of 5min between each.

PESCARA MONTESILVANO ANCAVILLA AL MARE

Road Book