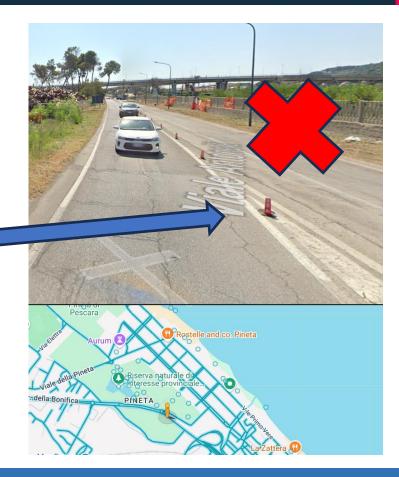

Km 5.40 Bad pavement then round about. We recommand to all pass on the right side

Be careful little central part before round about

PESCARA MONTESILVANO FRANCAVILLA AL MARE

Road Book

Km 7,80 Take left in the tunnel