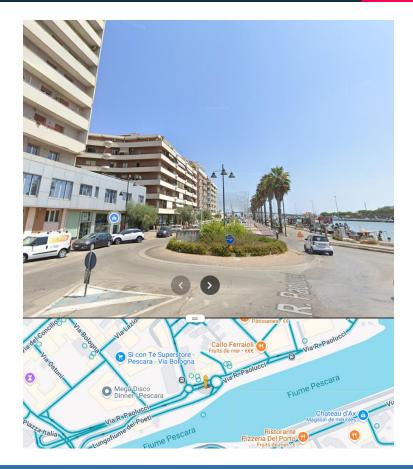

Start Km0

Follow the localisation (orange form)

PESCARA MONTESILVANO FRANCAVILLA AL MARE

Road Book

3 waves to reach start line with a gap of 5min between each.

PESCARA MONTESILVANO ANCAVILLA AL MARE

Road Book