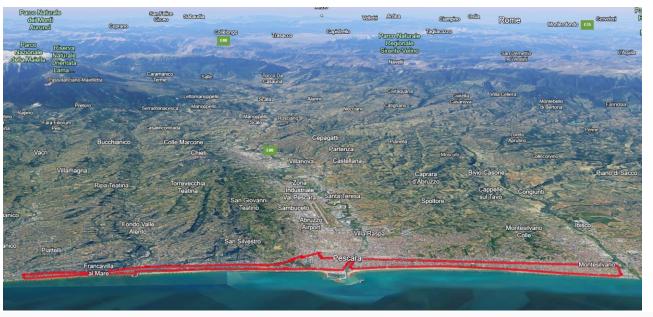

### Road course

About 40km

- 3 cities:
- Pescara (start /finish)
- Montesilvano
- Francavilla al Mare

PESCARA MONTESILVANO FRANCAVILLA AL MARE

Race profile : flat

PESCARA MONTESILVANO FRANCAVILLA AL MARE

Road Book