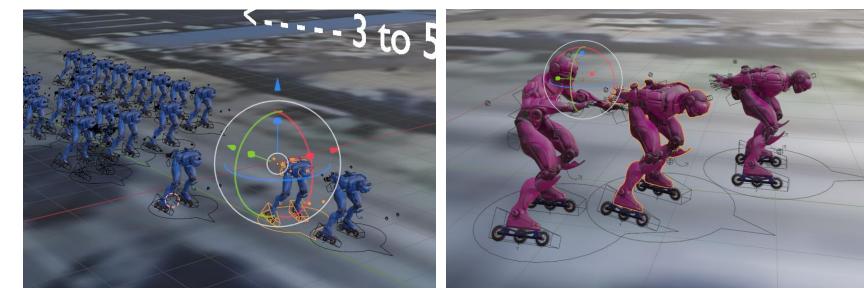

Start Km0

Follow the localisation (orange form)

PESCARA MONTESILVANO FRANCAVILLA AL MARE

Road Book

3 waves to reach start line with a gap of 5min between each.

PESCARA MONTESILVANO ANCAVILLA AL MARE

Road Book