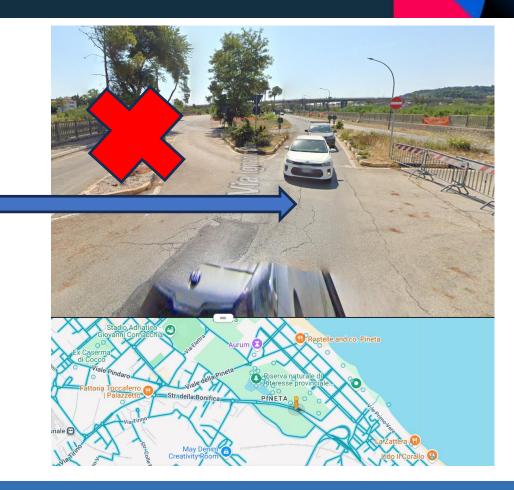

Pad pavement with holes (probably fixed)

PESCARA MONTESILVANO FRANCAVILLA AL MARE

Road Book

Km 11.60

Yellow central obstacle followed by a round about Need to take left side only

PESCARA MONTESILVANO FRANCAVILLA AL MARE