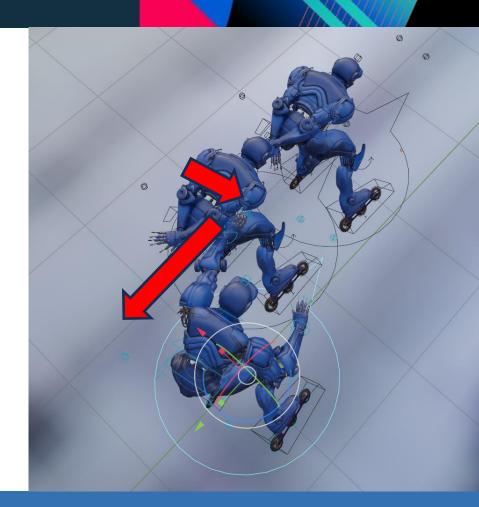

PESCARA MONTESILVANO FRANCAVILLA AL MARE

- PULLING in the sprint (last Km) will be a direct DQ
- Using hand is totally not allowed: 1st skater initiating hand movement shoudl be punished.

PESCARA MONTESILVANO FRANCAVILLA AL MARE

 Team relais and team push will result of the complete DQ of the team (same gender + including skaters not involved in the action)

PESCARA MONTESILVANO FRANCAVILLA AL MARE