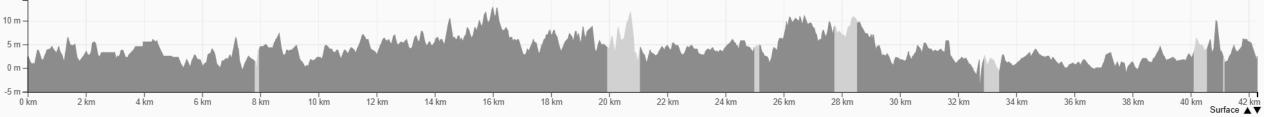

### Road course

About 40km

- 3 cities:
- Pescara (start /finish)
- Montesilvano
- Francavilla al Mare

PESCARA MONTESILVANO FRANCAVILLA AL MARE

Race profile : flat

PESCARA MONTESILVANO FRANCAVILLA AL MARE

Road Book