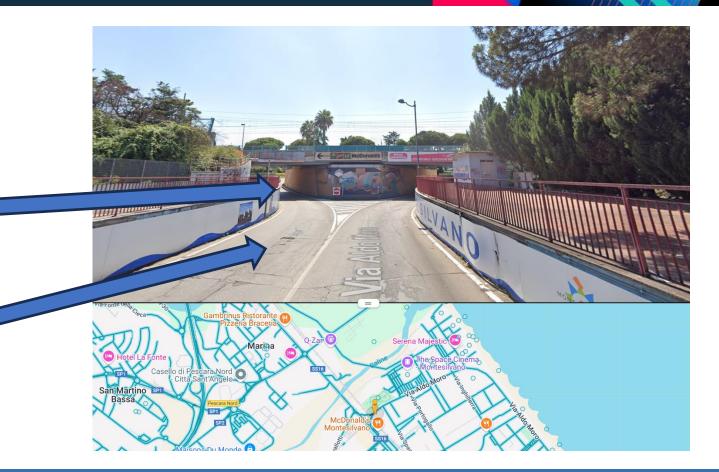

Km 5.40 Bad pavement then round about. We recommand to all pass on the right side

Be careful little central part before round about

PESCARA MONTESILVANO FRANCAVILLA AL MARE

Road Book

Km 7,80 Take left in the tunnel