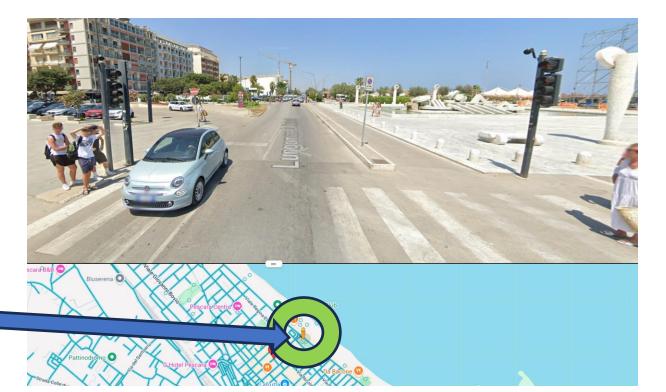

Start Km0

Follow the localisation (orange form)

PESCARA MONTESILVANO FRANCAVILLA AL MARE

Road Book

3 waves to reach start line with a gap of 5min between each.

PESCARA MONTESILVANO ANCAVILLA AL MARE

Road Book