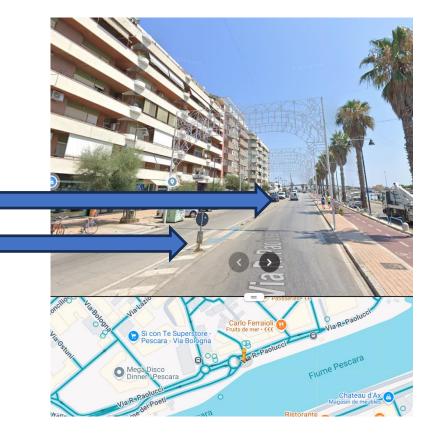

Start Km0

Follow the localisation (orange form)

PESCARA MONTESILVANO FRANCAVILLA AL MARE

Road Book

3 waves to reach start line with a gap of 5min between each.

PESCARA MONTESILVANO ANCAVILLA AL MARE

Road Book