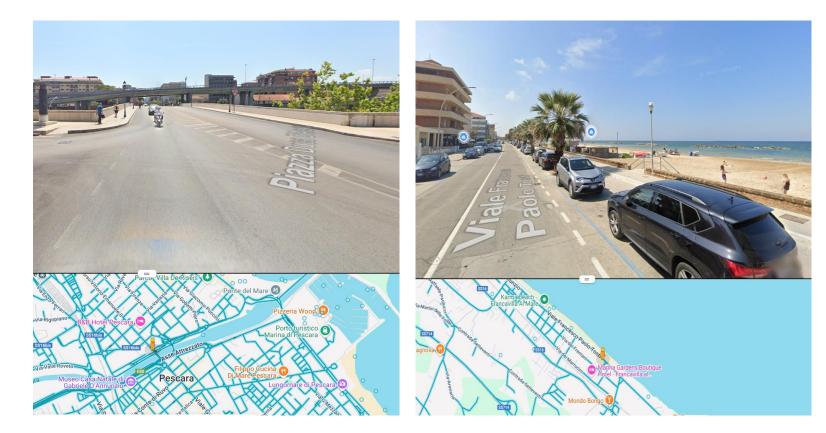

### Road course

About 40km

- 3 cities:
- Pescara (start /finish)
- Montesilvano
- Francavilla al Mare

PESCARA MONTESILVANO FRANCAVILLA AL MARE

Race profile : flat

PESCARA MONTESILVANO FRANCAVILLA AL MARE

Road Book

Start Km0

Follow the localisation (orange form)

PESCARA MONTESILVANO FRANCAVILLA AL MARE

Road Book

3 waves to reach start line with a gap of 5min between each.

PESCARA MONTESILVANO ANCAVILLA AL MARE

Road Book