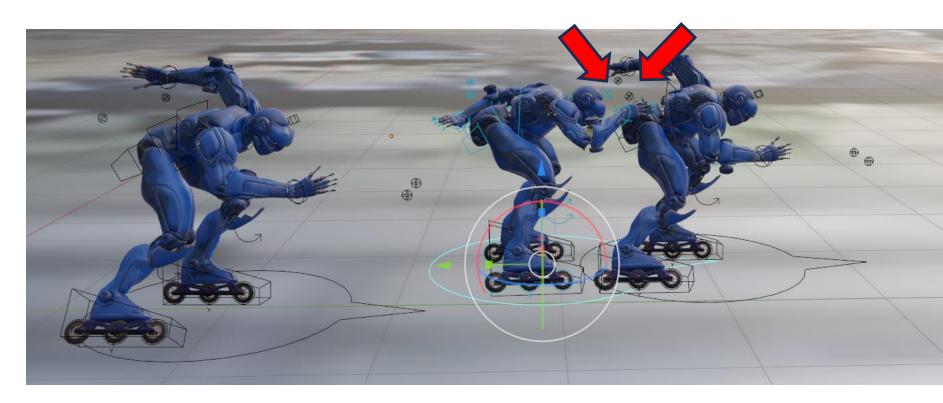

PESCARA MONTESILVANO FRANCAVILLA AL MARE

- PULLING in the sprint (last Km) will be a direct DQ
- Using hand is totally not allowed: 1st skater initiating hand movement shoudl be punished.

PESCARA MONTESILVANO FRANCAVILLA AL MARE

 Team relais and team push will result of the complete DQ of the team (same gender + including skaters not involved in the action)

PESCARA MONTESILVANO FRANCAVILLA AL MARE