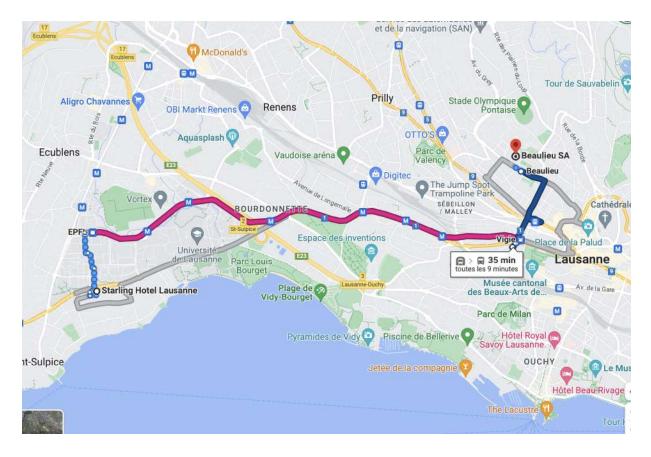

Most venues we suggest below are within reasonable reach to the competition venue and transport takes no longer than 35 minutes for the furthest option.

Below are hotel suggestions that offer discounted rates for SEGMENT Festival - Lausanne 2023

Route Cantonale 31 1025 Saint-Sulpice Switzerland, Switzerland https://starling-hotel-lausanne.com/

+41 (0) 21 694 85 85

By car- 15 min

By foot – 1h 10 min

By public transportation – 35 min

Metro Line m1/ direction "Lausanne-Flon, pl. de l'Europe" / Hop on at "EPFL" and get down at "Vigie" (8 stops) + Bus Line 21 / Direction "Blécherette" get down at "Beaulieu-Jomini" (3 stops)