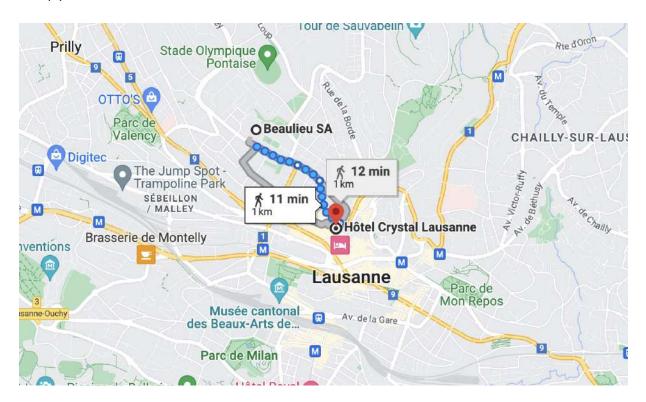

## Hotel Option #1 / Hotel Crystal Lausanne \*\*\*

| Name     | Category | Distance<br>to<br>Beaulieu | Discount Code  | Rate 1<br>Single | Rate 2<br>Double | Rate 3<br>Triple | Rate 4<br>Quadruple |
|----------|----------|----------------------------|----------------|------------------|------------------|------------------|---------------------|
| Crystal  |          |                            |                | CHF              | CHF              | CHF              | CHF                 |
| Lausanne | ***      | 1 km                       | CrystalSkate23 | 139.00           | 191.00           | 250.00           | 350.00              |

Please indicate the discount code when booking via email. info@crystal-lausanne.ch

Rue Chaucrau 5, 1003 Lausanne, Switzerland www.crystal-lausanne.ch

+41 (0)21 317 03 03

Transportation to Beaulieu (Competition Venue):

By car – 3min

By foot – 11min

By public transportation – 8min

Bus Line 2 / direction "Lausanne Désert" / Hop on at

"Riponne M. Béjart " and get down at "Beaulieu -Jomini" (3 stops)

Private parking 100m from the Hotel – CHF 20.00 per vehicle per night