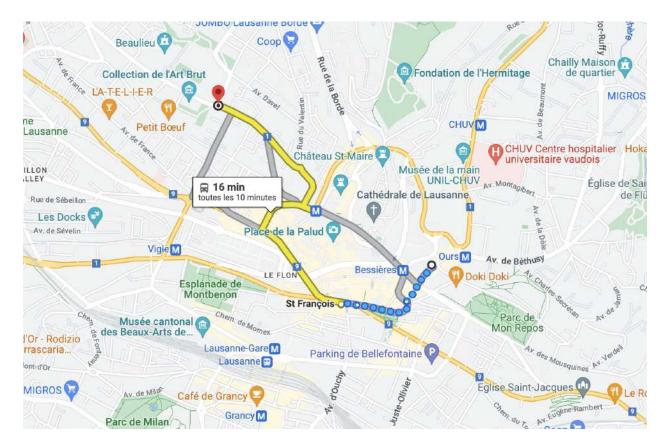

Links by hotel (Lausanne):

AGORA SWISS NIGHT BY FASSBIND \*\*\*\*:

https://be.synxis.com/?chain=6357&currency=CHF&hotel=14484&promo=SEGMENT23

By car- 9 min

By foot – 28 min

By public transportation:

20 minutes with bus line 2 direction "Lausanne Désert", 9 stops from "Montfleuri" to "Beaulieu-Jomini"

Or 16 minutes using Metro M2 direction "Epalinges, Croisettes", 3 stops from "Grancy" to "Ripinges M. Béjard" and connect to bus line 2 at the same stop direction "Lausanne Désert", 3 stops to "Beaulieu-Jomini".