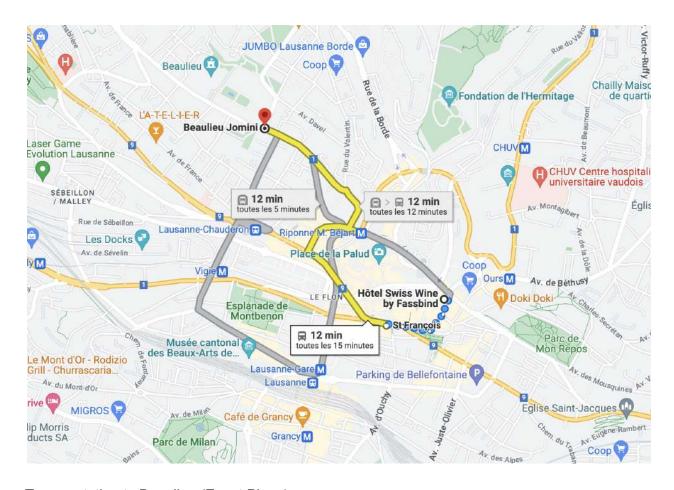

• SWISS WINE BY FASSBIND \*\*\*: (200m from Swiss Chocolate hotel)

https://be.synxis.com/?chain=6357&currency=CHF&hotel=18189&promo=SEGMENT23

By car- 7 min

By foot – 20 min

By public transportation:

11 minutes with bus line 2 direction "Lausanne Désert", 5 stops from "Saint-François" to "Beaulieu-Jomini"

Or 9 minutes using Metro M2 direction "Lausanne Ouchy Olympique", 1 stop from "Bessières" to "Ripinges M. Béjard" and connect to bus line 2 at the same stop direction "Lausanne Désert", 3 stops to "Beaulieu-Jomini".