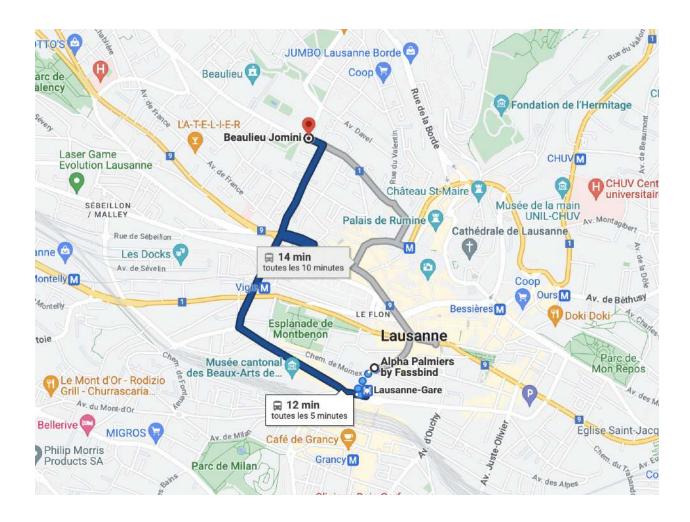

### ALPHA PALMIERS BY FASSBIND \*\*\*\*:

https://be.synxis.com/?chain=6357&currency=CHF&hotel=18178&promo=SEGMENT23

Transportation to Beaulieu (Event Place):

By car- 8 min

By foot – 20 min

By public transportation:

12 minutes with bus line 2 direction "Lausanne Désert", 5 stops from "Saint-François" to "Beaulieu-Jomini"

Or 12 minutes using Metro M2 direction "Epalinges, Croisettes", 2 stops from "Lausanne Gare" to "Ripinges M. Béjard" and connect to bus line 2 at the same stop direction "Lausanne Désert", 3 stops to "Beaulieu-Jomini".