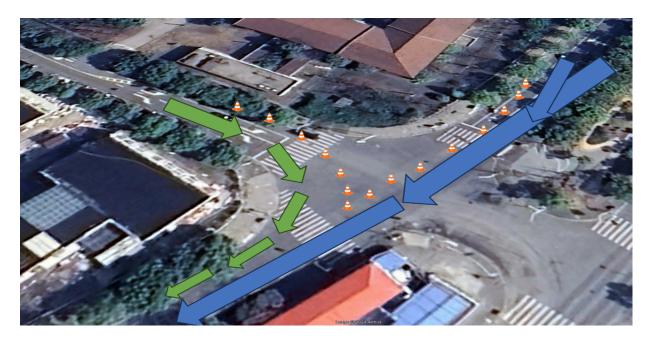

The point to point section is located in a main avenue with eleven (11) corners and the circuit is a wide road -3 to 4 lineswith eight (8) corners.

On the following image, the blue line is the first section (10km), the green line is the path of the circuit and the red circle indicates where the skaters will enter in the 5.5km circuit:

The transition zone will be meticulously organized to prevent any conflicts between amateurs and professionals as they enter the lap.

The last corner before the 500m straightaway finish line: