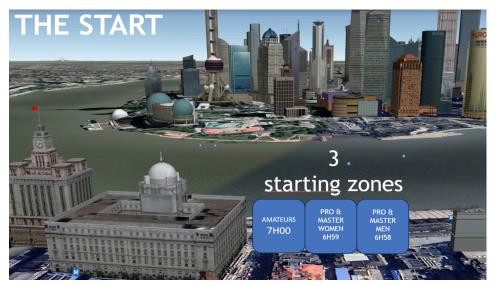

## **PROVISIONAL SCHEDULE UPDATE**

| Date     | Time                                                                         | ltem                                                   | Location                                   |  |  |  |  |
|----------|------------------------------------------------------------------------------|--------------------------------------------------------|--------------------------------------------|--|--|--|--|
| April 12 | Accreditation of Athletes, Team Managers and Judges                          |                                                        |                                            |  |  |  |  |
|          | Accreditation of Athletes, Team Managers and Judges                          |                                                        |                                            |  |  |  |  |
| April 13 | 05:00 pm                                                                     | Technical meeting for<br>Athletes and Team<br>Managers | To Be Confirmed                            |  |  |  |  |
|          | 06:30 am                                                                     | Athletes gathering                                     | BundBull Square<br>(Start Area)            |  |  |  |  |
| April 14 | 06:58 am<br>Pro & Masters Men<br>06:59 am<br>Pro & Masters Women<br>07:00 am | Marathon starts                                        | BundBull Square<br>(Start Area)            |  |  |  |  |
|          | Amateurs                                                                     |                                                        |                                            |  |  |  |  |
|          | 09:00 am                                                                     | Marathon time limit                                    | Huangpu<br>Binjiang(Finish Line)           |  |  |  |  |
|          | 10:00 am                                                                     | Award Ceremonies                                       | Marathon Start<br>Area: BundBull<br>Square |  |  |  |  |

### **MARATHON STARTING ORDER**

The starting order for athletes in each category will be organized into three zones: PRO AND MASTER MEN, PRO AND MASTER WOMEN and AMATEURS.

The starting blocks are conveniently located near the starting village, allowing athletes to easily drop off their belongings.