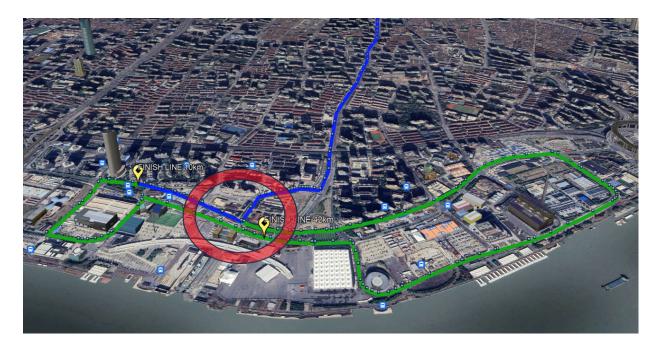

The transition zone will be meticulously organized to prevent any conflicts between amateurs and professionals as they enter the lap.

The last corner before the 500m straightaway finish line: