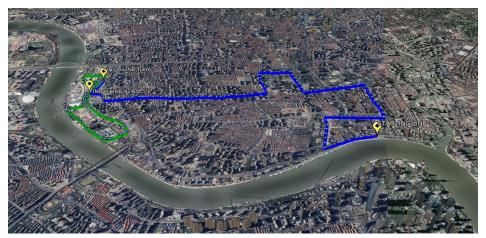

#### **RACE COURSE INFORMATION**

There is a ten (10) kilometers point to point first section to arrive at a five and a half (5.5) kilometers circuit, with a transition zone in between. The circuit has a transponder / Chip based control checkpoint. The last straightaway to the finish line is about five hundred (500) meters long with three (3) wide lines.

The point to point section is located in a main avenue with eleven (11) corners and the circuit is a wide road -3 to 4 lineswith eight (8) corners.

On the following image, the blue line is the first section (10km), the green line is the path of the circuit and the red circle indicates where the skaters will enter in the 5.5km circuit: