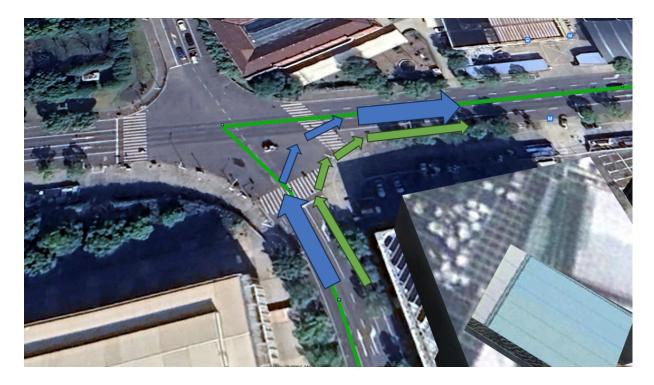

The point to point section is located in a main avenue with eleven (11) corners and the circuit is a wide road -3 to 4 lineswith eight (8) corners.

On the following image, the blue line is the first section (10km), the green line is the path of the circuit and the red circle indicates where the skaters will enter in the 5.5km circuit:

The transition zone will be meticulously organized to prevent any conflicts between amateurs and professionals as they enter the lap.

The last corner before the 500m straightaway finish line: