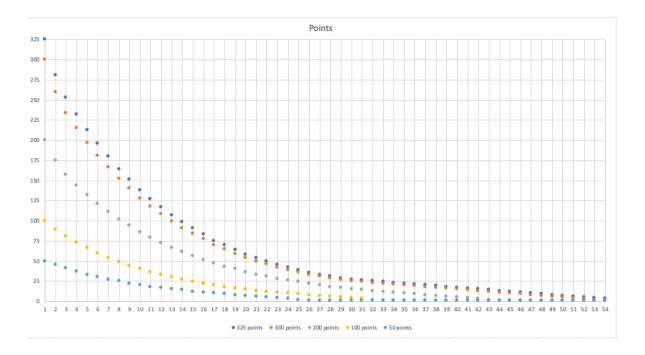

#### 3.1. Points table

Points will be awarded to all skaters entering any event included in the World Ranking calendar as the table in Annex 2.

# **ANNEX 2** Points Table

|       | World<br>Championships | MAIN       | PRIME      | BASIC      | STARTER   |
|-------|------------------------|------------|------------|------------|-----------|
| Place | 325 points             | 300 points | 200 points | 100 points | 50 points |
| 1     | 325                    | 300        | 200        | 100        | 50        |
| 2     | 281                    | 260        | 175        | 89         | 45        |
| 3     | 253                    | 234        | 157        | 81         | 41        |
| 4     | 232                    | 215        | 144        | 73         | 37        |
| 5     | 213                    | 197        | 132        | 66         | 33        |
| 6     | 196                    | 181        | 121        | 60         | 30        |
| 7     | 180                    | 166        | 111        | 54         | 27        |
| 8     | 164                    | 152        | 102        | 49         | 25        |
| 9     | 151                    | 140        | 94         | 44         | 22        |
| 10    | 138                    | 128        | 86         | 40         | 20        |
| 11    | 127                    | 118        | 79         | 36         | 18        |
| 12    | 117                    | 108        | 72         | 33         | 17        |
| 13    | 107                    | 99         | 66         | 30         | 15        |
| 14    | 98                     | 91         | 61         | 27         | 14        |
| 15    | 91                     | 84         | 56         | 24         | 12        |
| 16    | 83                     | 77         | 51         | 22         | 11        |
| 17    | 75                     | 70         | 47         | 20         | 10        |
| 18    | 70                     | 65         | 43         | 18         | 9         |
| 19    | 64                     | 59         | 40         | 16         | 8         |
| 20    | 58                     | 54         | 36         | 15         | 7         |
| 21    | 54                     | 50         | 33         | 13         | 6         |
| 22    | 50                     | 46         | 31         | 12         | 5         |
| 23    | 45                     | 42         | 28         | 11         | 4         |
| 24    | 42                     | 39         | 26         | 10         | 3         |
| 25    | 39                     | 36         | 24         | 9          | 2         |
| 26    | 35                     | 33         | 22         | 8          | 1         |
| 27    | 33                     | 31         | 20         | 7          | 1         |
| 28    | 31                     | 29         | 18         | 6          | 1         |
| 29    | 29                     | 27         | 17         | 5          | 1         |
| 30    | 27                     | 25         | 15         | 4          | 1         |
| 31    | 26                     | 24         | 14         | 3          | 1         |
| 32    | 25                     | 23         | 13         | 2          | 1         |
| 33    | 24                     | 22         | 12         | 1          | 1         |
| 34    | 23                     | 21         | 11         | 1          | 1         |
| 35    | 22                     | 20         | 10         | 1          | 1         |
| 36    | 21                     | 19         | 9          | 1          | 1         |
| 37    | 20                     | 18         | 8          | 1          | 1         |
| 38    | 19                     | 17         | 7          | 1          | 1         |
| 39    | 18                     | 16         | 6          | 1          | 1         |
| 40    | 17                     | 15         | 5          | 1          | 1         |
| 41    | 16                     | 14         | 4          | 1          | 1         |
| 42    | 15                     | 13         | 3          | 1          | 1         |
| 43    | 14                     | 12         | 2          | 1          | 1         |
| 44    | 13                     | 11         | 1          | 1          | 1         |
| 45    | 12                     | 10         | 1          | 1          | 1         |
| 46    | 11                     | 9          | 1          | 1          | 1         |
| 47    | 10                     | 8          | 1          | 1          | 1         |
| 48    | 9                      | 7          | 1          | 1          | 1         |
| 49    | 8                      | 6          | 1          | 1          | 1         |
| 50    | 7                      | 5          | 1          | 1          | 1         |
| 51    | 6                      | 4          | 1          | 1          | 1         |
| 52    | 5                      | 3          | 1          | 1          | 1         |
| 53    | 4                      | 2          | 1          | 1          | 1         |
| 54    | 3                      | 1          | 1          | 1          | 1         |
| 55    | 2                      | 1          | 1          | 1          | 1         |
| 56    | 1                      | 1          | 1          | 1          | 1         |